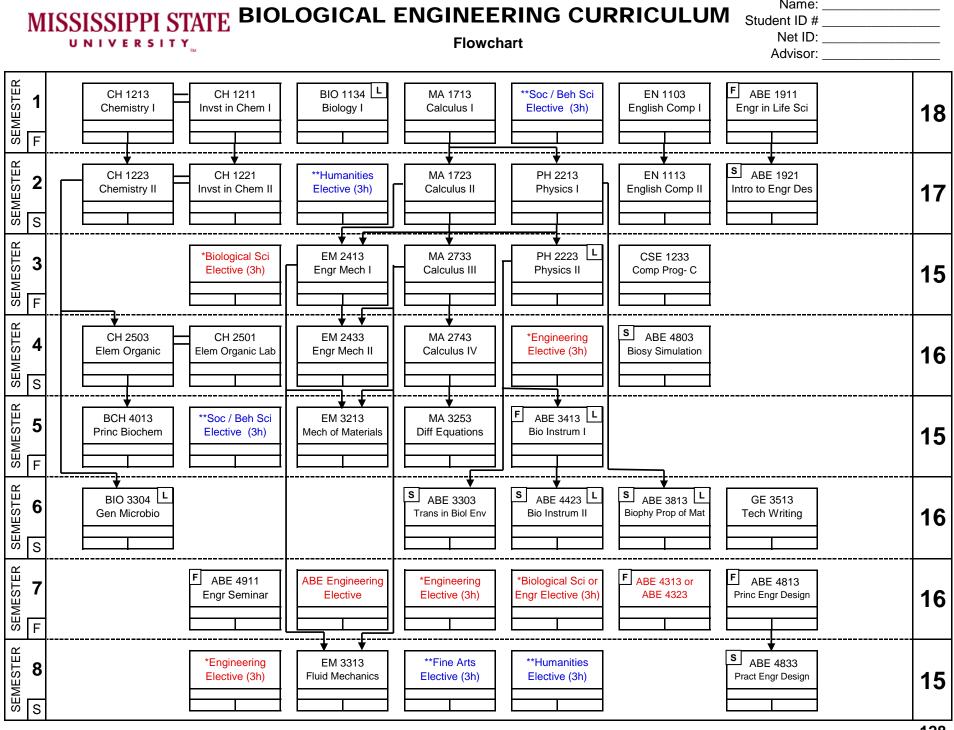

L - Lab Included F - Fall

\* Restricted elective course options are listed on the back \*\* University core cirriculum elective options are listed on a separate page

S - Spring

Name: \_\_\_\_\_